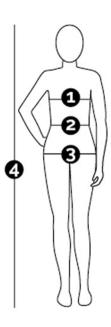

Please be VERY careful and take exact measurements as this product cannot be returned once opened.

| Size      | XS      | S       | М       | L       | XL      | XXL     | XXXL    |
|-----------|---------|---------|---------|---------|---------|---------|---------|
| 1. Chest  | 31"-34" | 34"-36" | 36"-39" | 38"-41" | 41"-44" | 43"-46" | 46"-48" |
| 2. Waist  | 31"-33" | 33"-36" | 36"-39" | 38"-41" | 41"-43" | 43"-46" | 46"-48" |
| 3. Hips   | 31"-33" | 33"-36" | 36"-38" | 38"-40" | 40"-43" | 43"-45" | 45"-48" |
| 4. Height | 64"-68" | 65"-69" | 66"-71" | 68"-72" | 69"-74" | 70"-76" | 71"-76" |