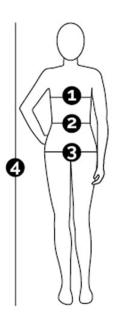

Please be VERY careful and take exact measurements as this product cannot be returned once opened.

| Size      | S       | М       | L       | XL      | XXL     | XXXL    |
|-----------|---------|---------|---------|---------|---------|---------|
| 1. Chest  | 34"-36" | 36"-39" | 38"-41" | 41"-44" | 43"-46" | 46"-48" |
| 2. Waist  | 33"-36" | 36"-39" | 38"-41" | 41"-43" | 43"-46" | 46"-48" |
| 3. Hips   | 33"-36" | 36"-38" | 38"-40" | 40"-43" | 43"-45" | 45"-48" |
| 4. Height | 65"-69" | 66"-71" | 68"-72" | 69"-74" | 70"-76" | 71"-76" |